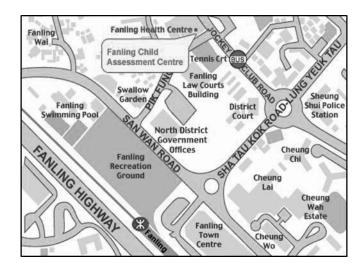

#### **Center Information**

#### **Fanling Child Assessment Centre**

4/F, Fanling Health Centre, 2 Pik Fung Road, Fanling, N.T.

Office hours: Mon-Fri [note] 9 am to 1 pm 2 pm to 6 pm

Tel no.:2639 1402 Fax no.:2671 2797

[Note] To cater for the needs of some clients, we will operate one morning session on the first non-public holiday Saturday of each month in lieu of the previous Friday afternoon session.